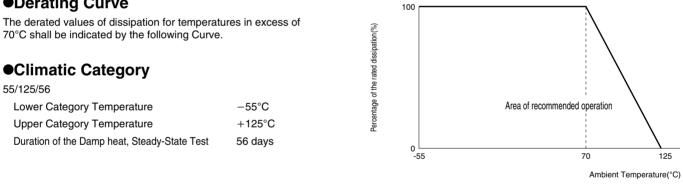

---------|-------------------------------------|
| RC1/2U | 0.5                               | 350                   | 1M ohm~10M ohm            | K(±10%)<br>E12<br>M(±20%)<br>E6                                                   | 250Va.c. max.<br>or<br>125Va.c. max. | 500                       | -55~+125                            |

Note1. Required characteristic performance is based on JIS C 6406 and UL 1676.

Note2. The name of this, product is granted as Conductive Path, but UL1676 and the requirements as Discharge Path shown in CSA22, 2 No.1-94

are satisfied, but the products performance does not cover all the requirements as Conductive Path.

## Storage

Temperature 20±15°C, Humidity 60%R.H. Max, Recommendation Storing Term 6 months after shipped from factory.

## Derating Curve



## Color Coding