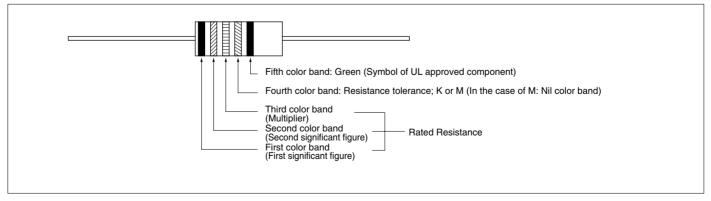

----------------------------|
| RC1/2U | 0.5                               | 350                   | 1M ohm~10M ohm            | K(±10%)<br>E12<br>M(±20%)<br>E6                                                   | 250Va.c. max.<br>or<br>125Va.c. max. | 500                       | -55~+125                            |

Note1. Required characteristic performance is based on JIS C 6406 and UL 1676.

Note2. The name of this, product is granted as Conductive Path, but UL1676 and the requirements as Discharge Path shown in CSA22, 2 No.1-94

are satisfied, but the products performance does not cover all the requirements as Conductive Path.

## Storage

Temperature 20±15°C, Humidity 60%R.H. Max, Recommendation Storing Term 6 months after shipped from factory.

## Derating Curve



## Color Coding