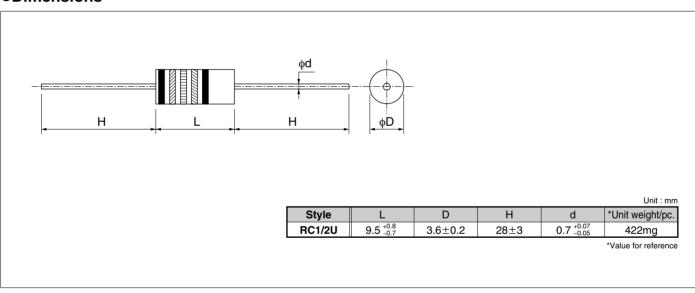

# FIXED CONDUCTIVE PATH RESISTORS

## Features

1. UL recognized component (UL1676) (File No.E151897)



- 2. Reduce UL or CSA approval and maintenance cost.
- 3. Color band 5 is green signify UL 1676 approval and distinguishes from standard resistors.
- 4. Stability Class : 10%



## Dimensions



## Part Number Description

Example



\*Refer to Tape and Packaging information on pages 64 and 65.

The name of this, product is granted as Conductive Path, but UL1676 and the requirements as Discharge Path shown in CSA22, 2 No,1-94 are satisfied, but the products performance does not cover all the requirements as Conductive Path.

## FIXED CONDUCTIVE PATH RESISTORS

## **RC1/2U**

#### Ratings

| Style  | Rated Dissipation<br>at 70°C<br>W | Rated<br>Voltage<br>V | Rated Resistance<br>Range | Tolerance on Rated<br>Resistance and<br>Perferred Number Series<br>for Resistors. | Specified Line<br>Voltage            | Isolation<br>Voltage<br>V | Category Temperature<br>Range<br>°C |
|--------|-----------------------------------|-----------------------|---------------------------|-----------