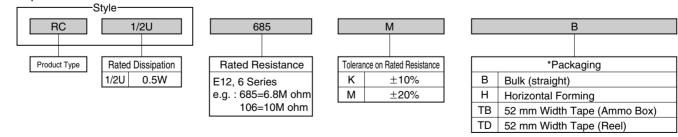

## Part Number Description

Example

\*Refer to Tape and Packaging information on pages 64 and 65.

The name of this, product is granted as Conductive Path, but UL1676 and the requirements as Discharge Path shown in CSA22, 2 No,1-94 are satisfied, but the products performance does not cover all the requirements as Conductive Path.